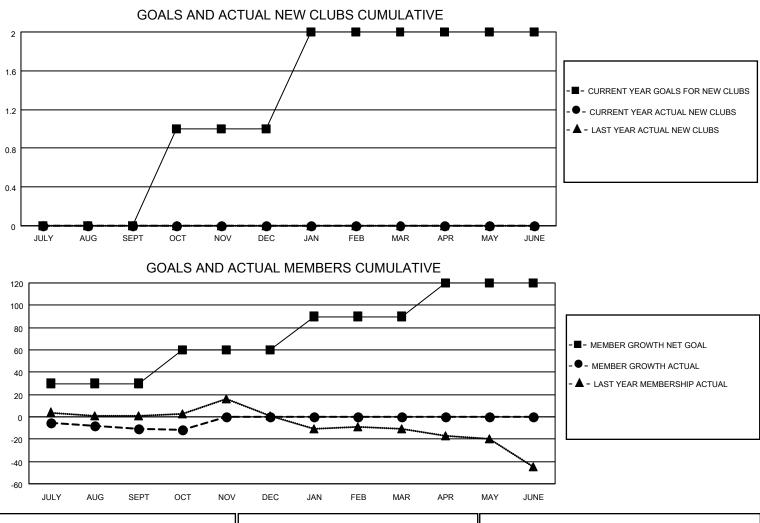

## LOCATION GEORGIA

District 18 N

Results as of: 10/31/2020

| Clubs                 |               |           |               | Members               |                          |                         |                                                    |  |
|-----------------------|---------------|-----------|---------------|-----------------------|--------------------------|-------------------------|----------------------------------------------------|--|
| RESULTS FOR 2020-2021 |               |           |               | RESULTS FOR 2020-2021 |                          |                         |                                                    |  |
| QUARTER               | NEW CLUB GOAL | NEW CLUBS | DROPPED CLUBS | QUARTER ME            | EMBER GROWTH NET<br>GOAL | MEMBER GROWTH<br>ACTUAL | DROPPED<br>MEMBERS ACTUAL<br>(including transfers) |  |
| JULY/AUG/SEPT         | 0             | 0         | 1             | JULY/AUG/SEPT         | 30                       | 16                      | 24                                                 |  |
| OCT/NOV/DEC           | 1             | 0         | 1             | OCT/NOV/DEC           | 30                       | 11                      | 12                                                 |  |
| JAN/FEB/MAR           | 1             | 0         | 0             | JAN/FEB/MAR           | 30                       | 0                       | 0                                                  |  |
| APR/MAY/JUNE          | 0             | 0         | 0             | APR/MAY/JUNE          | 30                       | 0                       | 0                                                  |  |